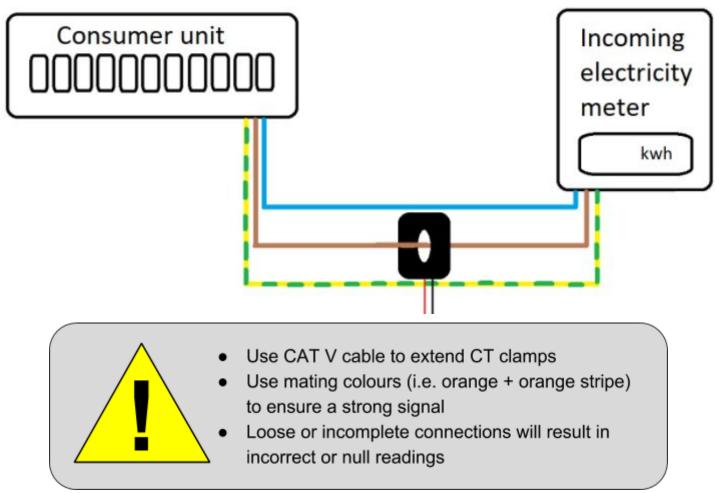

#### **PV CT Clamp**

CTpv on the live line only, between the PV inverter and the CU

### Supply CT Clamp

CTa on the live line only, between the cut-out and the CU