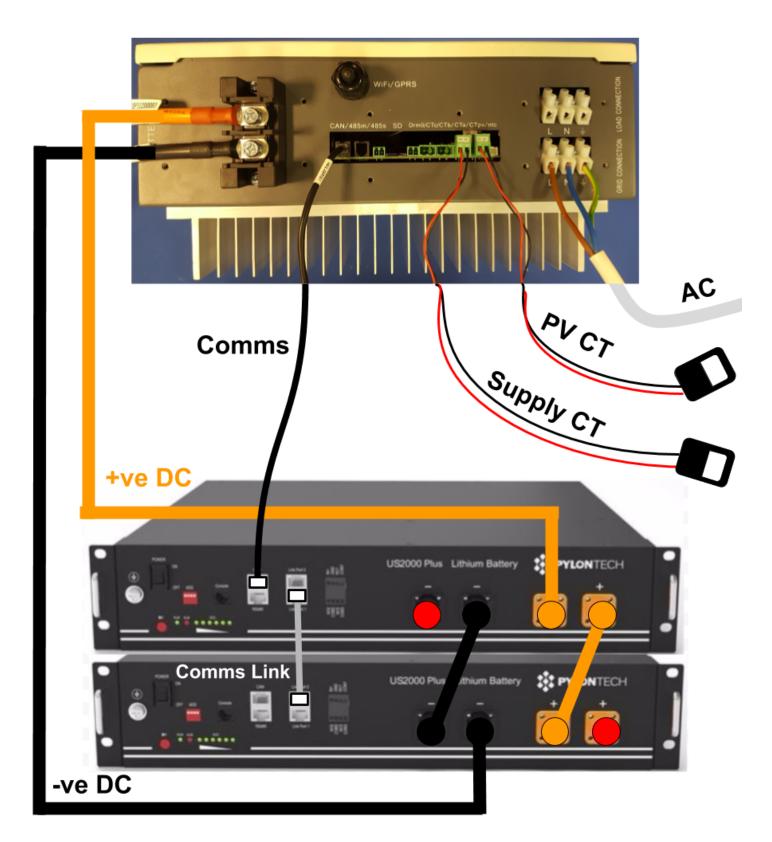

#### **PV CT Clamp**

CTpv on the live line only, between the PV inverter and the CU

### Supply CT Clamp

CTa on the live line only, between the cut-out and the CU

#### Commissioning

- Turn everything off
  - All Pylon battery(s) off via switch on front
  - AC supply to Sofar off
  - DC and AC supply to PV inverter off
- Ensure a minimum of 200W demand in the property
- Turn on the Pylon battery(s)
  - Use the on/off switch on the front
- Press the red SW button on the Master battery
  - The Sofar will **not** light up, this is normal
- Wait 3 minutes
  - This step is vital, otherwise the Sofar will not turn on
- Turn on the AC supply to the Sofar
- Enter time, date and country settings
  - UK G83/2 is number 16 on the country selection
- Select Pylontech batteries
  - With the latest Sofar firmware (V1.8 or above), you do not need to enter battery parameters, these are automatically detected

The Sofar should be in discharge mode now, supplying the loads in the house from the battery

#### **Final Checks**

- Turn on AC and DC to the PV inverter
  - Wait for it to start generating
  - Ensure PV reading on Sofar screen matches generation reading on PV inverter screen

#### • Test charge mode

- Turn off as many loads as possible so that PV generation is greater than demand
- The Sofar should go into charge mode
- Test discharge mode
  - Turn on a kettle or other heavy load
  - The Sofar should go into discharge mode