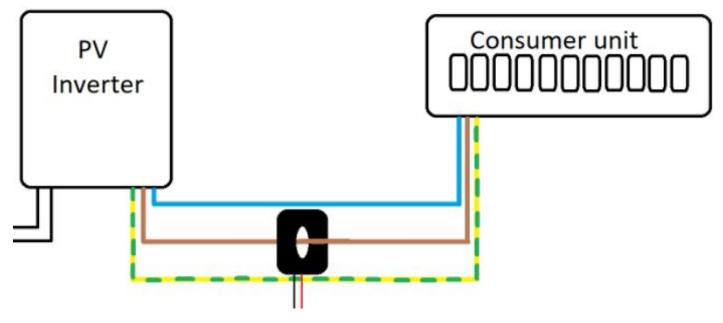

#### **PV CT Clamp**

CTpv on the live line only, between the PV inverter and the CU

### Supply CT Clamp

CTa on the live line only, between the cut-out and the CU